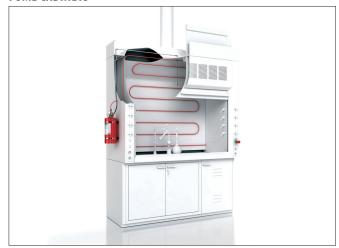

| No residue - safe for electronics<br>Non-reactive / Non-corrosive<br>Most globally-proven clean agent<br>Good Environmental profile<br>Safe to use in occupied areas<br>Compact Cylinder<br>Low pressure (16 bar) | No residue - safe for electronics<br>Non-reactive / Non-corrosive<br>Increasing popularity<br>Good Environmental profile<br>Safe to use in occupied areas<br>Compact Cylinder<br>Low pressure (16 bar) |

3M and Novec 1230 fluid are trademarks of the 3M company \*UL and FM certifications apply only to indirect DOT clean agent systems





#### **WORLDWIDE HEADQUARTERS**

24, rue de Diekirch, L-7440 Lintgen Luxembourg Tel.: +352 32 78 32-1 Fax: +352 32 78 32-854

E-mail: firetec@rotarex.com

# OTHER AVAILABLE PRE-ENGINEERED SYSTEMS:

#### **CNC MACHINES**



#### **FUME CABINETS**



#### **COMMERCIAL KITCHENS**



#### **VEHICLE ENGINES**