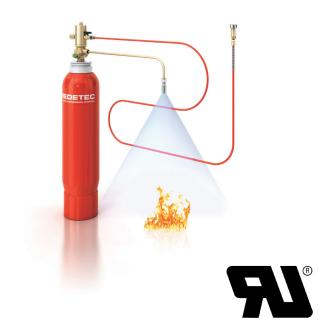

### THE FIREDETEC® DIFFERENCE

Rotarex FireDETEC® systems use a proprietary continuous linear sensor tube that reliably detects and actuates release of the extinguishing agent using pneumatic technology. It is more flexible, space efficient and cost effective versus alternative mechanical or electronic systems.

#### 1. Quick & Easy installation directly inside electrical cabinets:

The flexible sensor tubing is easily installed inside the electrical cabinet - directly above the wires and circuity where a fire could start.

When in service, the tubing is pressurized with dry nitrogen to 16 bar. The dynamics of pressurization make the tubing more reactive to heat.

#### 2. Early fire detection:

If a flame-up occurs, the heat of the fire causes the pressurized sensor tube to burst at the hottest spot (approx. 110°C)

#### 3. Instant suppression:

The sudden tube depressurization actuates the special pressure differential valve and instantly floods the entire cabinet area with  ${\rm CO_2}$  extinguishing agent. The fire is quickly suppressed just moments after it began... minimizing damage and downtime.