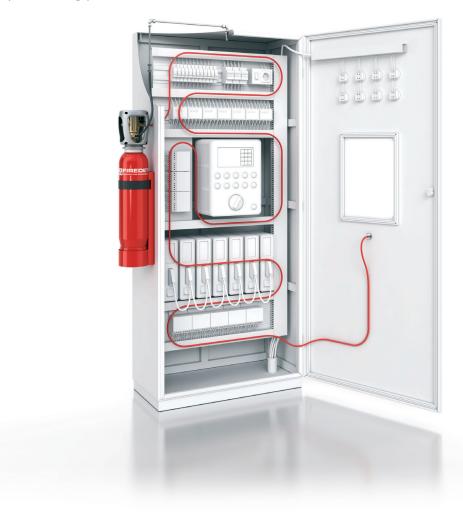

#### **EVERYTHING YOU NEED TOGETHER IN ONE BOX**

### THE FIREDETEC® DIFFERENCE

Rotarex FireDETEC® systems use a proprietary continuous linear sensor tube that reliably detects and actuates release of the extinguishing agent using pneumatic technology. It is more flexible, space efficient and cost effective versus alternative mechanical or electronic systems.

#### 1. Quick & Easy installation directly inside electrical cabinets:

The flexible sensor tubing is easily installed inside the electrical cabinet - directly above the wires and circuity where a fire could start.

When in service, the tubing is pressurized with dry nitrogen to 16 bar. The dynamics of pressurization make the tubing more reactive to heat.

#### 2. Early fire detection:

If a flame-up occurs, the heat of the fire causes the pressurized sensor tube to burst at the hottest spot (approx. 110°C)

#### 3. Instant suppression:

The sudden tube depressurization actuates the special pressure differential valve and instantly floods the entire cabinet area with  ${\rm CO_2}$  extinguishing agent. The fire is quickly suppressed just moments after it began... minimizing damage and downtime.