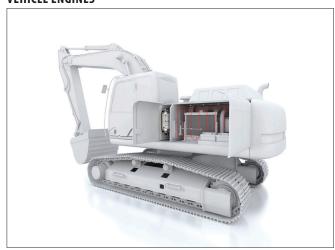

orrosive<br>Most globally-proven clean agent<br>Good Environmental profile<br>Safe to use in occupied areas<br>Compact Cylinder<br>Low pressure (16 bar) | No residue - safe for electronics<br>Non-reactive / Non-corrosive<br>Increasing popularity<br>Good Environmental profile<br>Safe to use in occupied areas<br>Compact Cylinder<br>Low pressure (16 bar) |

3M and Novec 1230 fluid are trademarks of the 3M company \*UL and FM certifications apply only to indirect DOT clean agent systems





#### **WORLDWIDE HEADQUARTERS**

24, rue de Diekirch, L-7440 Lintgen Luxembourg Tel.: +352 32 78 32-1 Fax: +352 32 78 32-854

E-mail: firetec@rotarex.com

# OTHER AVAILABLE PRE-ENGINEERED SYSTEMS:

#### **CNC MACHINES**



#### **FUME CABINETS**



#### **COMMERCIAL KITCHENS**



#### **VEHICLE ENGINES**