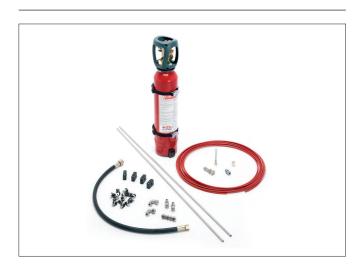

## A COMPLETE DETECTION & SUPPRESSION SYSTEM PRE-ENGINEERED FOR ELECTRICAL CABINETS

- ★ Easy / Flexible installation
- ★ Quick & Effective suppression
- ★ Highly Dependable: no electricity or moving parts



#### **EVERYTHING YOU NEED TOGETHER IN ONE BOX**



#### REDUCES EVEN THE MOST CRITICAL ELECTRICAL FIRE RISKS:

- Combustion from short circuits, overloading or overheating
- Extensive damage to circuitry
- Work stoppage
- Extensive cleanup if sprinkler system discharges





### THE FIREDETEC® DIFFERENCE

Rotarex FireDETEC® systems use a proprietary continuous linear sensor tube that reliably detects and actuates release of the extinguishing agent using pneumatic technology. It is more flexible, space efficient and cost effective versus alternative mechanical or electronic systems.



#### 1. Quick & Easy installation directly inside electrical cabinets:

The flexible sensor tubing is easily installed inside the electrical cabinet - directly above the wires and circuity where a fire could start.

When in service, the tubing is pressurize