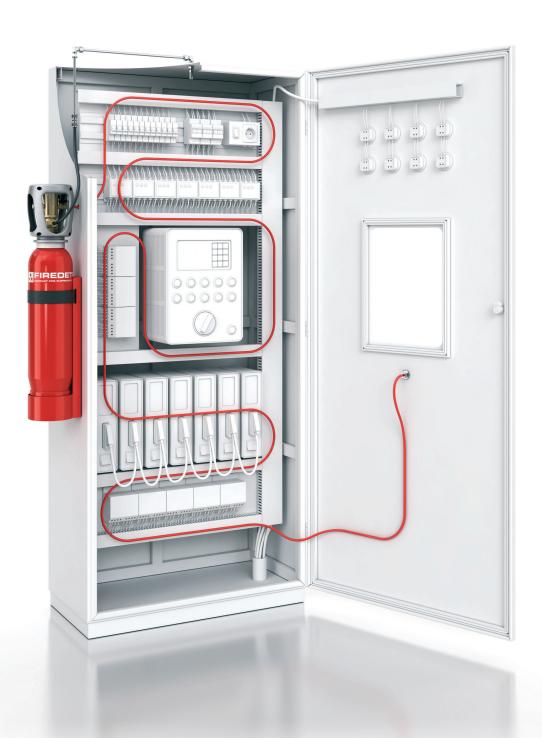

#### **EVERYTHING YOU NEED TOGETHER IN ONE BOX**

### THE FIREDETEC® DIFFERENCE

Rotarex FireDETEC® systems use a proprietary continuous linear sensor tube that reliably detects and actuates release of the extinguishing agent using pneumatic technology. It is more flexible, space efficient and cost effective versus alternative mechanical or electronic systems.

#### 1. Quick & Easy installation directly inside electrical cabinets:

The flexible sensor tubing is easily installed inside the electrical cabinet - directly above the wires and circuity where a fire could start.

When in service, the tubing is pressurized with dry nitrogen to 16 bar. The dynamics of pressurization make the tubing more reactive to heat.

#### 2. Early fire detection:

If a flame-up occurs, the heat of the fire causes the pressurized sensor tube to burst at the hottest spot (approx. 110°C)

#### 3. Instant suppression:

The sudden tube depressurization actuates the special pressure differential valve and instantly floods the entire cabinet area with  ${\rm CO_2}$  extinguishing agent. The fire is quickly suppressed just moments after it began... minimizing damage and downtime.