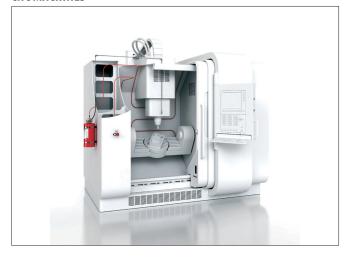

r>Medium Pressure (60 bar) | No residue - safe for electronics<br>Non-reactive / Non-corrosive<br>Most globally-proven clean agent<br>Good Environmental profile<br>Safe to use in occupied areas<br>Compact Cylinder<br>Low pressure (16 bar) | No residue - safe for electronics<br>Non-reactive / Non-corrosive<br>Increasing popularity<br>Good Environmental profile<br>Safe to use in occupied areas<br>Compact Cylinder<br>Low pressure (16 bar) |

3M and Novec 1230 fluid are trademarks of the 3M company \*UL and FM certifications apply only to indirect DOT clean agent systems





#### **WORLDWIDE HEADQUARTERS**

24, rue de Diekirch, L-7440 Lintgen Luxembourg Tel.: +352 32 78 32-1 Fax: +352 32 78 32-854

E-mail: firetec@rotarex.com

# OTHER AVAILABLE PRE-ENGINEERED SYSTEMS:

#### **CNC MACHINES**



#### **FUME CABINETS**



#### **COMMERCIAL KITCHENS**



#### **VEHICLE ENGINES**